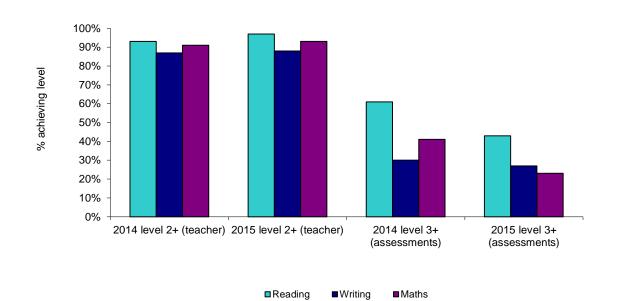

## **Key Stage 1**

|         | 2014<br>(teacher) | 2014<br>(assessments) | 2015<br>(teacher) | 2015<br>(assessments) |
|---------|-------------------|-----------------------|-------------------|-----------------------|
|         | Level 2+          | Level 3+              | Level 2+          | Level 3+              |
| Reading | 93%               | 61%                   | 97%               | 43%                   |
| Writing | 87%               | 30%                   | 88%               | 27%                   |
| Maths   | 91%               | 41%                   | 93%               | 23%                   |