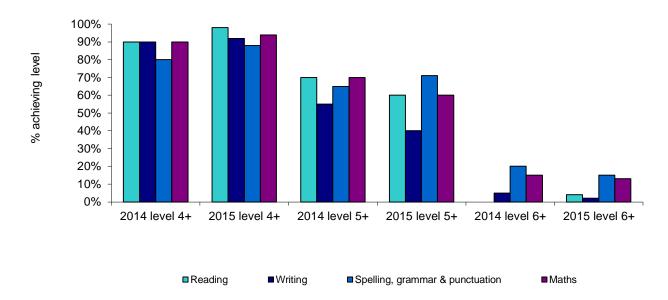

## Key Stage 2

|                                       | 2014     | 2015     | 2014     | 2015     | 2014     | 2015     |
|---------------------------------------|----------|----------|----------|----------|----------|----------|
|                                       | Level 4+ | Level 4+ | Level 5+ | Level 5+ | Level 6+ | Level 6+ |
| Reading                               | 90%      | 98%      | 70%      | 60%      | -        | 4%       |
| Writing                               | 90%      | 92%      | 55%      | 40%      | 5%       | 2%       |
| Spelling,<br>Grammar &<br>Punctuation | 80%      | 88%      | 65%      | 71%      | 20%      | 15%      |
| Maths                                 | 90%      | 94%      | 70%      | 60%      | 15%      | 13%      |